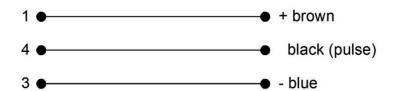

**ELECTRICAL DATA:** 

IP CLASS: IP 67

**CONNECTOR:** 4 - pol std. M12x1 male

Pin 1: + Pin 3: -Pin 4: pulse

VOLTAGE: 5-34 VDC

**POWER:** Current limitation

**CONNECTOR OPTION:** Elbow contact m12X1, female with built in LED.