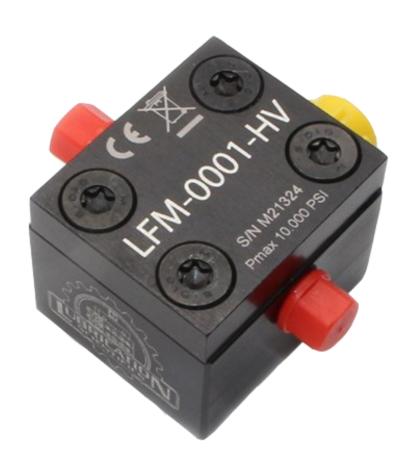

### **TECHNICAL DATA**

**GENERAL:** The meter is of oval gear type, with built in magnets in one of the oval gear

wheels, together with a reed switch which closes twice every revolution.

The meter is suitable for continuous measuring of oil in circulating

systems, which results in high measured volumes over time.

**DIMENSIONS:** Excl. connector (L x W x H): IN 2.16 x 1.57 x 1.49 / mm 55 x 40 x 38

**CONNECTION:** ISO-G 1/8"

MATERIAL: Anodized aluminum

Stainless steel AISI 316

**MAXIMUM OPERATING** 

**PRESSURE:** 10,000 PSI / 689 BAR

**WEIGHT:** ALU: 0.194kg / 0.42lbs

316 SS: 0.490kg / 1.08lbs

**FLOW RANGE:** 0 - 152.6 cu in/MIN / 0 - 2,500 cu mm/MIN

**TEMPERATURE:** 14°F - 150°F / -20°C - +70°C