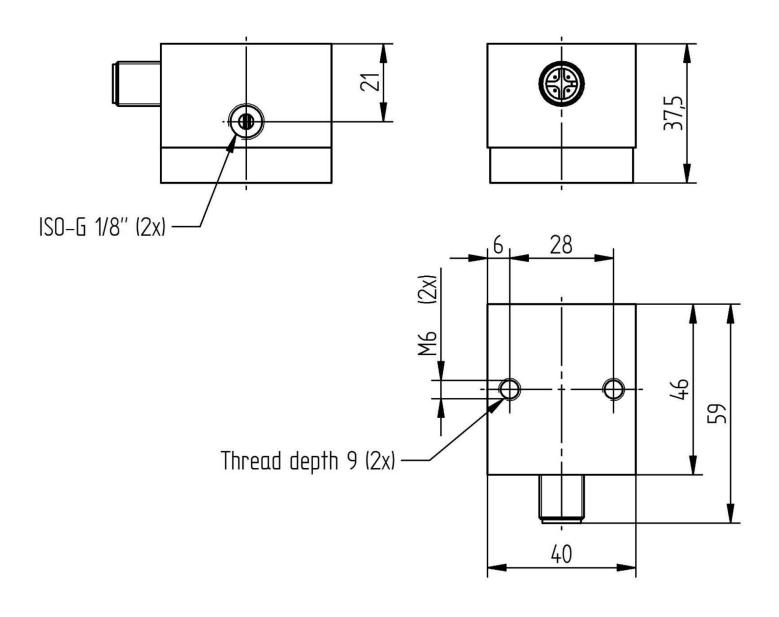

# **DIMENSIONS**

BULLETIN: LSG031 RELEASE DATE: 05/30/2019

systems, which results in high measured volumes over time.

**DIMENSIONS:** Excl. connector (L x W x H): IN 2.16 x 1.57 x 1.49 / mm 55 x 40 x 38

**CONNECTION:** ISO-G 1/8"

MATERIAL: Anodized aluminum

Stainless steel AISI 316