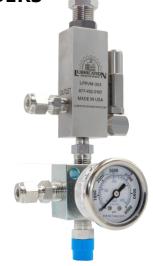

#### **ADJUSTMENT INSTRUCTIONS**

TOOLS NEEDED: CRESCENT WRENCH OR THREE QUARTER INCH WRENCH, DOWNSTREAM PRESSURE GAUGE

MAXIMUM PRESSURE: 5000 PSI MINIMUM PRESSURE: 1500 PSI

**ADJUSTMENT: 1 QUARTER TURN = 250 PSI ± 50 PSI** 

ADJUSTMENTS MAY BE MADE WHILE UNDER PRESSURE

**TO INCREASE PRESSURE,** LOOSEN LOCK NUT, TURN ADJUSTMENT KNOB CLOCKWISE UNTIL DESIRED PRESSURE IS REACHED. USE LOCK NUT TO SECURE PRESSURE.

**TO DECREASE PRESSURE,** LOOSEN LOCK NUT, TURN ADJUSTMENT KNOB COUNTER CLOCKWISE UNTIL DESIRED PRESSURE IS REACHED. USE LOCK NUT TO SECURE PRESSURE.

**ADJUSTING UNDER PRESSURE,** LOOSEN LOCK NUT, TURN ADJUSTMENT KNOB A QUARTER TURN AT A TIME BETWEEN PUMP CYCLES; MONITORING PEAK PRESSURES USING A GAUGE. THE PEAK PRESSURE IS THE SET PRESSURE. ADJUST KNOB UNTIL DESIRED PRESSURE IS REACHED. USE LOCK NUT TO SECURE PRESSURE.