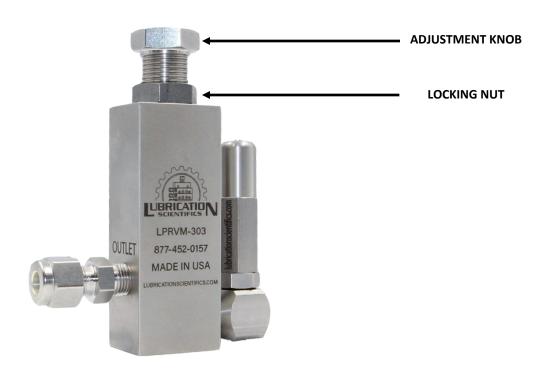

#### **ADJUSTMENT INSTRUCTIONS**

TOOLS NEEDED: CRESCENT WRENCH OR THREE QUARTER INCH WRENCH, DOWNSTREAM PRESSURE GAUGE

MAXIMUM PRESSURE: 5000 PSI MINIMUM PRESSURE: 1500 PSI

**ADJUSTMENT: 1 QUARTER TURN = 250 PSI ± 50 PSI** 

ADJUSTMENTS MAY BE MADE WHILE UNDER PRESSURE

**TO INCREASE PRESSURE,** LOOSEN LOCK NUT, TURN ADJUSTMENT KNOB CLOCKWISE UNTIL DESIRED PRESSURE IS REACHED. USE LOCK NUT TO SECURE PRESSURE.

**TO DECREASE PRESSURE,** LOOSEN LOCK NUT, TURN ADJUSTMENT KNOB COUNTER CLOCKWISE UNTIL DESIRED PRESSURE IS REACHED. USE LOCK NUT TO SECURE PRESSURE.

**ADJUSTING UNDER PRESSURE,** LOOSEN LOCK NUT, TURN ADJUSTMENT KNOB A QUARTER TURN AT A TIME BETWEEN PUMP CYCLES; MONITORING PEAK PRESSURES USING A GAUGE. THE PEAK PRESSURE IS THE SET PRESSURE. ADJUST KNOB UNTIL DESIRED PRESSURE IS REACHED. USE LOCK NUT TO SECURE PRESSURE.