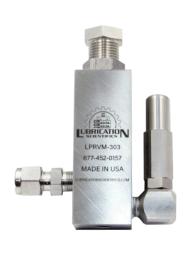

# PRESSURE RELIEF VALVE WITH MEMORY

# PRODUCT DESCRIPTION BENEFITS & FEATURES

DESIGNED TO REPLACE ATMOSPHERIC RUPTURE ASSEMBLIES

AUTOMATICALLY ACTIVATED WHEN THE DIVIDER BLOCK SYSTEM OVERPRESSURES

ONCE ACTIVATED, THE LPRVM DIVERTS OIL TO A DESIGNATED RESERVOIR

PROTECTS A TECHNICIAN FROM POSSIBLE INJURY CAUSED BY AN OIL RUPTURE

OPENS AT A PRE-DETERMINED PRESSURE TO PROTECT THE SYSTEM FROM DAMAGE

VALVE IS RESET AFTER PRESSURE IS
RELIEVED, BUT THE RESET INDICATOR
REMAINS VISIBLE UNTIL IT IS MANUALLY
RESET BY TECHNICIAN

CAN BE USED ON ANY DIVIDER SYSTEM

ELIMINATES OIL SPILLS AND UNNECESSARY WASTE