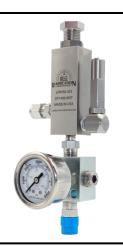

#### **ADJUSTMENT INSTRUCTIONS**

TOOLS NEEDED: CRESCENT WRENCH OR THREE QUARTER INCH WRENCH, DOWNSTREAM PRESSURE GAUGE

MAXIMUM PRESSURE: 5000 PSI MINIMUM PRESSURE: 1500 PSI

**ADJUSTMENT: 1 QUARTER TURN = 250 PSI ± 50 PSI** 

ADJUSTMENTS MAY BE MADE WHILE UNDER PRESSURE

**TO INCREASE PRESSURE,** LOOSEN LOCK NUT, TURN ADJUSTMENT KNOB CLOCKWISE UNTIL DESIRED PRESSURE IS REACHED. USE LOCK NUT TO SECURE PRESSURE.

**TO DECREASE PRESSURE,** LOOSEN LOCK NUT, TURN ADJUSTMENT KNOB COUNTER CLOCKWISE UNTIL DESIRED PRESSURE IS REACHED. USE LOCK NUT TO SECURE PRESSURE.

**ADJUSTING UNDER PRESSURE,** LOOSEN LOCK NUT, TURN ADJUSTMENT KNOB A QUARTER TURN AT A TIME BETWEEN PUMP CYCLES; MONITORING PEAK PRESSURES USING A GAUGE. THE PEAK PRESSURE IS THE SET PRESSURE. ADJUST KNOB UNTIL DESIRED PRESSURE IS REACHED. USE LOCK NUT TO SECURE PRESSURE.