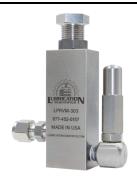

# PRESSURE RELIEF VALVE WITH MEMORY

# PRODUCT DESCRIPTION BENEFITS & FEATURES

DESIGNED TO REPLACE ATMOSPHERIC RUPTURE ASSEMBLIES

AUTOMATICALLY ACTIVATED WHEN THE DIVIDER BLOCK SYSTEM OVERPRESSURES

ONCE ACTIVATED, THE LPRVM DIVERTS OIL TO A DESIGNATED RESERVOIR

PROTECTS A TECHNICIAN FROM POSSIBLE INJURY CAUSED BY AN OIL RUPTURE

OPENS AT A PRE-DETERMINED PRESSURE TO PROTECT THE SYSTEM FROM DAMAGE

VALVE IS RESET AFTER PRESSURE IS
RELIEVED, BUT THE RESET INDICATOR
REMAINS VISIBLE UNTIL IT IS MANUALLY
RESET BY TECHNICIAN

CAN BE USED ON ANY DIVIDER SYSTEM

ELIMINATES OIL SPILLS AND UNNECESSARY WASTE