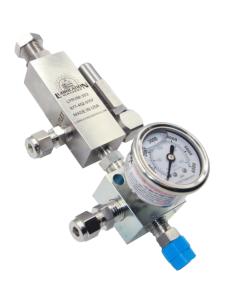

## **ORDERING INFORMATION & PART NUMBERS**

**GENERAL LPRVM DIMENSIONS** 

BULLETIN: LSM031 LAST REVISED: 08/12/2020

## **ORDERING INFORMATION & PART NUMBERS**

#### LPRVM PRESSURE RELIEF

| DESCRIPTION                               | PSI  | PART NUMBER    |
|-------------------------------------------|------|----------------|
| PRESSURE RELIEF VALVE W/ MEMORY, 1500 PSI | 1500 | LPRVM-303-1500 |
| PRESSURE RELIEF VALVE W/ MEMORY, 2000 PSI | 2000 | LPRVM-303-2000 |
| PRESSURE RELIEF VALVE W/ MEMORY, 2500 PSI | 2500 | LPRVM-303-2500 |
| PRESSURE RELIEF VALVE W/ MEMORY, 3000 PSI | 3000 | LPRVM-303-3000 |
| PRESSURE RELIEF VALVE W/ MEMORY, 3500 PSI | 3500 | LPRVM-303-3500 |
| PRESSURE RELIEF VALVE W/ MEMORY, 4000 PSI | 4000 | LPRVM-303-4000 |
| PRESSURE RELIEF VALVE W/ MEMORY, 5000 PSI | 5000 | LPRVM-303-5000 |
| PRESSURE RELIEF VALVE, UNIVERSAL          | N/A  | LPRVM-303-U    |
| PRVM REBUILD KIT                          | N/A  | LPRVM-MRK      |