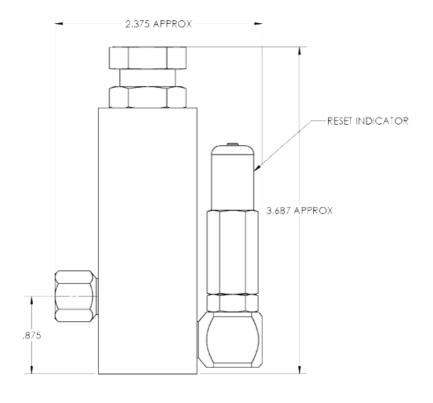

## **ORDERING INFORMATION & PART NUMBERS**

**GENERAL LPRVM DIMENSIONS** 

BULLETIN: LSM031 LAST REVISED: 08/12/2020

PROTECTS A TECHNICIAN FROM POSSIBLE INJURY CAUSED BY AN OIL RUPTURE

OPENS AT A PRE-DETERMINED PRESSURE TO PROTECT THE SYSTEM FROM DAMAGE

VALVE IS RESET AFTER PRESSURE IS
RELIEVED, BUT THE RESET INDICATOR
REMAINS VISIBLE UNTIL IT IS MANUALLY
RESET BY TECHNICIAN