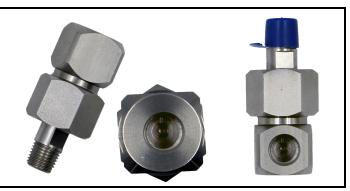

### **BENEFITS & FEATURES**

SUPERIOR DESIGN ELIMINATES COUNTER WEAR

303 & 316 STAINLESS STEEL CONSTRUCTION

COMPACT, HIGH PRESSURE FITTING

FOR USE IN STRAIGHT, REVOLVING, OR OSCILLATING APPLICATIONS

SWIVELS ARE AVAILABLE IN 180 DEGREE STRAIGHT OR 90 DEGREE ELBOW FITTINGS

THREAD SIZES AVAILABLE IN 1/4", 1/8", AND 3/8" NPTF

FOR USE WITH OIL OR GREASE