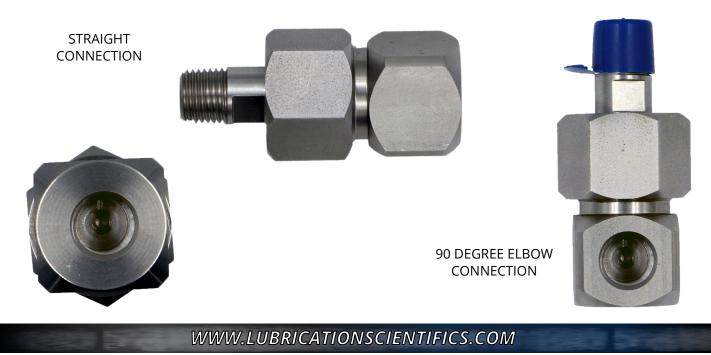

### **BENEFITS & FEATURES**

SUPERIOR DESIGN ELIMINATES COUNTER WEAR

303 & 316 STAINLESS STEEL CONSTRUCTION

COMPACT, HIGH PRESSURE FITTING

FOR USE IN STRAIGHT, REVOLVING, OR OSCILLATING APPLICATIONS

SWIVELS ARE AVAILABLE IN 180 DEGREE STRAIGHT OR 90 DEGREE ELBOW FITTINGS

THREAD SIZES AVAILABLE IN 1/4", 1/8", AND 3/8" NPTF

FOR USE WITH OIL OR GREASE