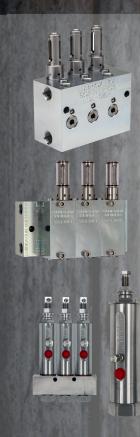

## FOR IRON & STEEL PLANT APPLICATIONS

- LEADING PROVIDER OF 316 STAINLESS STEEL PRODUCTS IN STOCK, READY TO SHIP
- MODULAR DUAL LINE FOR ADDING OR DELETING LUBE POINTS WITH 90% LABOR EFFICIENCY COMPARED TO TRADITIONAL DUAL LINE MODELS
- MODULAR DUAL LINE COMES AIR-OIL READY
- HYBRID DUAL LINE INCORPORATES SERIES PROGRESSIVE WITH DUAL LINE VALVES MAXIMIZING FLEXIBILITY

- OFFERING **NEW** 316 STAINLESS STEEL FILTERS UTILIZING **DIRT TRAP** TECHNOLOGY
- INSTALLATION KITS & ACCESSORIES AVAILABLE FOR ANY SETUP
- ADJUSTABLE STANDARD & HIGH OUTPUT INJECTORS
- GREASE & OIL, STANDARD AND HIGH PRESSURE OPTIONS
- AUTOMATIC ELECTRIC, HYDRAULIC, PNEUMATIC, ECONOMY PUMPS

STAINLESS STEEL IS AN EXCELLENT CHOICE FOR CORROSION

PRODUCTS AVAILABLE IN CARBON STEEL, 303 & 316 STAINLESS

For product bulletins & additional information visit us at www.lubricationscientifics.com Or call toll free at: (877) 452-0157