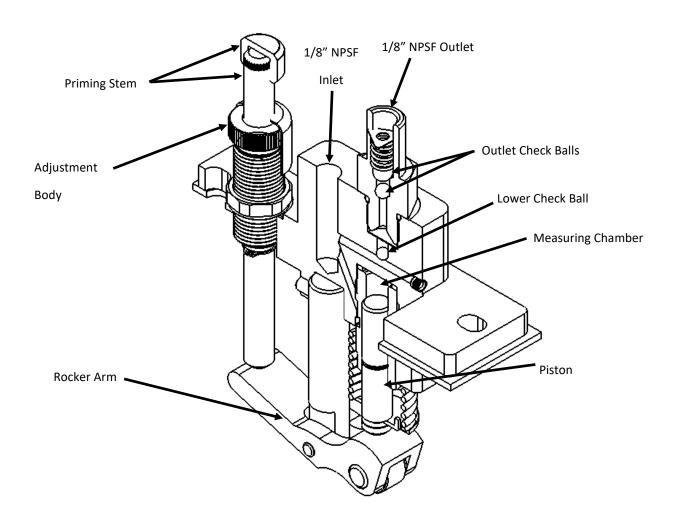

### MODEL 55 PRESSURE FED BOX LUBRICATOR

### **OPERATION:**

- Rocker Arm rides rotating cam causing piston to reciprocate within pressure sleeve. Pump output can be adjusted changing piston stroke via Adjustment Body. Pump is at maximum output when Adjustment body is fully extended from pump body.
- 2. Feed line to inlet may be pressurized or gravity fed. Inlet pressure may not exceed system pressure. As piston moves downward, oil is drawn into measuring chamber. Upon upward stroke of piston, oil is forced through outlet checks and into bearing line.

### **STARTING INSTRUCTIONS:**

- 1. Manually operate pump with priming stem until bubble-free oil flows from pump outlet.
- 2. Connect bearing line to pump outlet and manually operate pump until line is filled.
- 3. Connect bearing line to bearing point.
  Terminating Check Valve is recommended.
  (available separately)