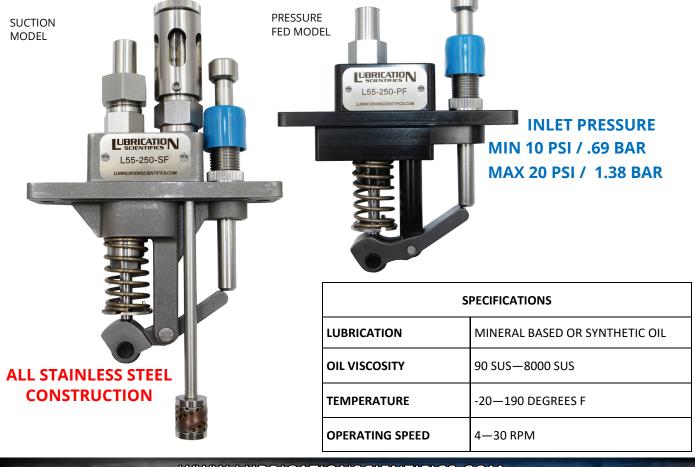

### **PRODUCT DESCRIPTION**

POSITIVE DISPLACEMENT, SINGLE-ACTION, FULLY ADJUSTABLE PUMP

1/4" & 3/8" PLUNGER SIZES AVAILABLE

WEATHER PROOF, CORROSION RESISTANT

COMPATIBLE WITH A RANGE OF CAM SHAFT SPEEDS

**USED FOR OIL APPLICATIONS** 

### **BENEFITS & FEATURES**

**EASILY ADJUSTABLE OUTPUT** 

MANUAL ACTUATION ROD FOR AIR PURGE

PLATED STEEL BODY WITH STAINLESS STEEL COMPONENTS

ONE PIECE 303 STAINLESS STEEL BODY(SUCTION MODELS ONLY)

HARDENED COMPONENTS FOR HIGH PRESSURE APPLICATIONS

### **PUMPS, BOXES, GASKETS, & SEALS**

| STANDARD PACK: 1 EACH                |                            |                        |             |  |  |
|--------------------------------------|----------------------------|------------------------|-------------|--|--|
| PRODUCT DESCRIPTION                  | MAX DISPLACEMENT PER STOKE | PRESSURE (PSI/<br>BAR) | PART NUMBER |  |  |
| 3/16" M55, SUCTION FEED              | .010 CU.IN<br>.163 CC      | 7500 / 517             | L55-187-SF  |  |  |
| 1/4" M55, SUCTION FEED               | .018 CU. IN.<br>.294 CC    | 6500 / 448             | L55-250-SF  |  |  |
| 3/8" M55, SUCTION FEED               | .041 CU.IN.<br>.671 CC     | 3500 / 241             | L55-375-SF  |  |  |
| 3/16" M55, PRESSURE FEED             | .010 CU.IN<br>.163 CC      | 7500 / 517             | L55-187-PF  |  |  |
| 1/4" M55, PRESSURE FEED              | .018 CU. IN.<br>.294 CC    | 6500 / 448             | L55-250-PF  |  |  |
| 3/8" M55, PRESSURE FEED              | .041 CU. IN.<br>.671 CC    | 3500 / 241             | L55-375-PF  |  |  |
| GASKET, BOX LUBRICATOR BOX           | N/A                        | N/A                    | 1225-027    |  |  |
| BOX PUMP VITON UMBRELLA SEAL VSS-302 | N/A                        | N/A                    | 1225-017    |  |  |