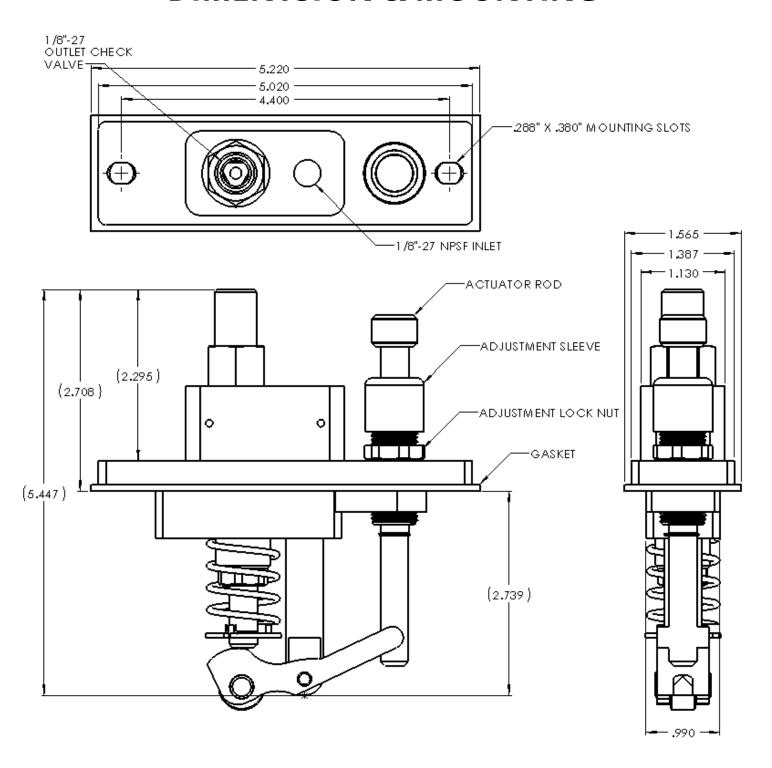

71 CC     | 3500 / 241             | L55-375-SF  |  |  |
| 3/16" M55, PRESSURE FEED             | .010 CU.IN<br>.163 CC      | 7500 / 517             | L55-187-PF  |  |  |
| 1/4" M55, PRESSURE FEED              | .018 CU. IN.<br>.294 CC    | 6500 / 448             | L55-250-PF  |  |  |
| 3/8" M55, PRESSURE FEED              | .041 CU. IN.<br>.671 CC    | 3500 / 241             | L55-375-PF  |  |  |
| GASKET, BOX LUBRICATOR BOX           | N/A                        | N/A                    | 1225-027    |  |  |
| BOX PUMP VITON UMBRELLA SEAL VSS-302 | N/A                        | N/A                    | 1225-017    |  |  |



### WWW.LUBRICATIONSCIENTIFICS.COM

# L55 BOX PUMP OUTPUT COMPARISON

# **BOX PUMP OUTPUT(PINTS/DAY) VS. RPM**



# L55 PRESSURE FED BOX PUMP DIMENTSION & MOUNTING



# L55 SUCTION FED BOX PUMP DIMENTSION & MOUNTING



### MODEL 55 PRESSURE FED BOX LUBRICATOR



### **OPERATION:**

- Rocker Arm rides rotating cam causing piston to reciprocate within pressure sleeve. Pump output can be adjusted changing piston stroke via Adjustment Body. Pump is at maximum output when Adjustment body is fully extended from pump body.
- 2. Feed line to inlet may be pressurized or gravity fed. Inlet pressure may not exceed system pressure. As piston moves downward, oil is drawn into measuring chamber. Upon upward stroke of piston, oil is forced through outlet checks and into bearing line.

### **STARTING INSTRUCTIONS:**

- 1. Manually operate pump with priming stem until bubble-free oil flows from pump outlet.
- 2. Connect bearing line to pump outlet and manually operate