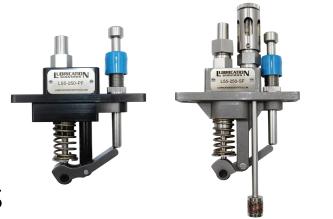

### **PRODUCT DESCRIPTION**

POSITIVE DISPLACEMENT, SINGLE-ACTION, FULLY ADJUSTABLE PUMP

1/4" & 3/8" PLUNGER SIZES AVAILABLE

WEATHER PROOF, CORROSION RESISTANT

COMPATIBLE WITH A RANGE OF CAM SHAFT SPEEDS

**USED FOR OIL APPLICATIONS** 

### **BENEFITS & FEATURES**

**EASILY ADJUSTABLE OUTPUT** 

MANUAL ACTUATION ROD FOR AIR PURGE

PLATED STEEL BODY WITH STAINLESS STEEL COMPONENTS

ONE PIECE 303 STAINLESS STEEL BODY(SUCTION MODELS ONLY)

HARDENED COMPONENTS FOR HIGH PRESSURE APPLICATIONS

DIRECT REPLACEMENT & RETROFIT FOR MANY LUBE
BOXES

PUMP MODELS CAN BE CONFIGURED FOR EITHER SUCTION PUMP OR GRAVITY FED OPERATION