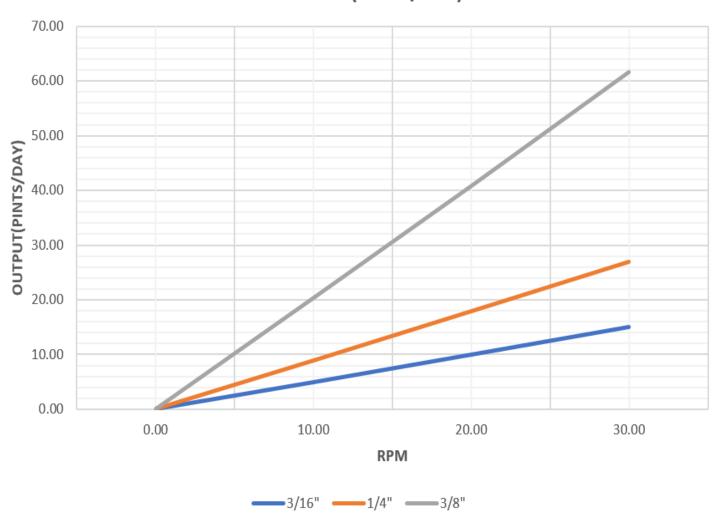

" M55, SUCTION FEED               | .041 CU.IN.<br>.671 CC     | 3500 / 241             | L55-375-SF  |  |  |
| 3/16" M55, PRESSURE FEED             | .010 CU.IN<br>.163 CC      | 7500 / 517             | L55-187-PF  |  |  |
| 1/4" M55, PRESSURE FEED              | .018 CU. IN.<br>.294 CC    | 6500 / 448             | L55-250-PF  |  |  |
| 3/8" M55, PRESSURE FEED              | .041 CU. IN.<br>.671 CC    | 3500 / 241             | L55-375-PF  |  |  |
| GASKET, BOX LUBRICATOR BOX           | N/A                        | N/A                    | 1225-027    |  |  |
| BOX PUMP VITON UMBRELLA SEAL VSS-302 | N/A                        | N/A                    | 1225-017    |  |  |



### WWW.LUBRICATIONSCIENTIFICS.COM

# L55 BOX PUMP OUTPUT COMPARISON

# **BOX PUMP OUTPUT(PINTS/DAY) VS. RPM**



# L55 PRESSURE FED BOX PUMP DIMENTSION & MOUNTING



# L55 SUCTION FED BOX PUMP DIMENTSION & MOUNTING



### MODEL 55 PRESSURE FED BOX LUBRICATOR



### **OPERATION:**

- Rocker Arm rides rotating cam causing piston to reciprocate within pressure sleeve. Pump output can be adjusted changing piston stroke via Adjustment Body. Pump is at maximum output when Adjustment body is fully extended from pump body.
- 2. Feed line to inlet may be pressurized or gravity fed. Inlet pressure may not exceed system pressure. As piston moves downward, oil is drawn into measuring chamber. Upon upward stroke of piston, oil is forced through outlet checks and into bearing line.

### **STARTING INSTRUCTIONS:**

- 1. Manually operate pump with priming stem until bubble-free oil flows from pump outlet.
- 2. Con