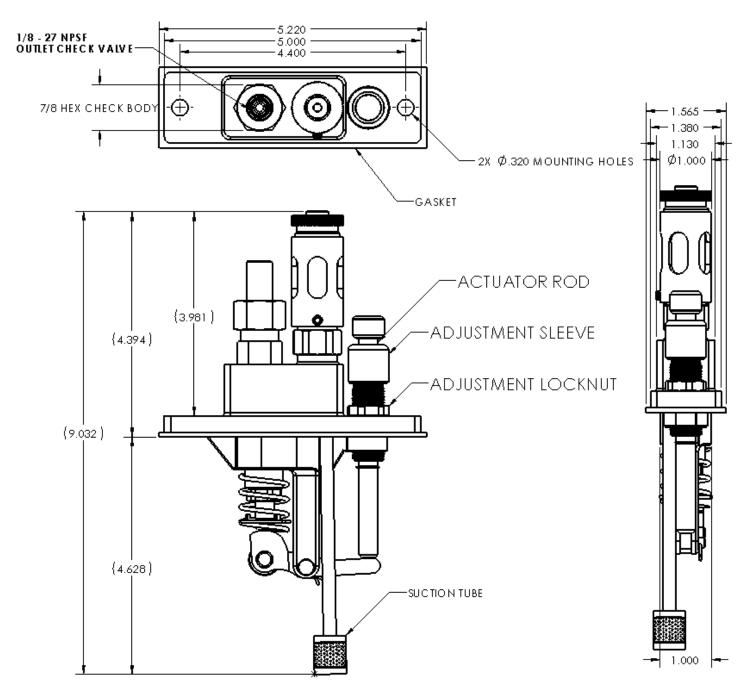

|  |
| 3/16" M55, PRESSURE FEED             | .010 CU.IN<br>.163 CC      | 7500 / 517             | L55-187-PF  |  |  |
| 1/4" M55, PRESSURE FEED              | .018 CU. IN.<br>.294 CC    | 6500 / 448             | L55-250-PF  |  |  |
| 3/8" M55, PRESSURE FEED              | .041 CU. IN.<br>.671 CC    | 3500 / 241             | L55-375-PF  |  |  |
| GASKET, BOX LUBRICATOR BOX           | N/A                        | N/A                    | 1225-027    |  |  |
| BOX PUMP VITON UMBRELLA SEAL VSS-302 | N/A                        | N/A                    | 1225-017    |  |  |



### WWW.LUBRICATIONSCIENTIFICS.COM

# L55 BOX PUMP OUTPUT COMPARISON

# **BOX PUMP OUTPUT(PINTS/DAY) VS. RPM**



# L55 PRESSURE FED BOX PUMP DIMENTSION & MOUNTING



# L55 SUCTION FED BOX PUMP DIMENTSION & MOUNTING



### MODEL 55 PRESSURE FED BOX LUBRICATOR



### **OPERATION:**

- Rocker Arm rides rotating cam causing piston to reciprocate within pressure sleeve. Pump output can be adjusted changing piston stroke via Adjustment Body. Pump is at maximum output when Adjustment body is fully extended from pump body.
- 2. Feed line to inlet may be pressurized or gravity fed. Inlet pressure may not exceed system pressure. As piston moves downward, oil is drawn into measuring chamber. Upon upward stroke of piston, oil is forced through outlet checks and into bearing line.

### **STARTING INSTRUCTIONS:**

- 1. Manually operate pump with priming stem until bubble-free oil flows from pump outlet.
- 2. Connect bearing line to pump outlet and manually operate pump until line is filled.
- 3. Connect bearing lin