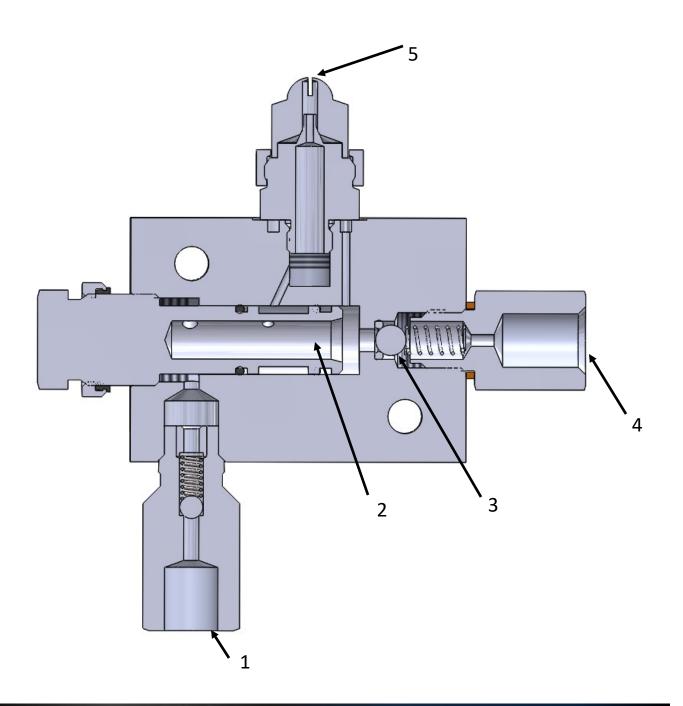

# IN THE USA, FIND YOUR STATE IN THE MAP BELOW, LOOK FOR THE REGION ID NUMBER AND FIND THAT NUMBER IN THE CONTACT INFORMATION CHART.

#### **CONTACT INFORMATION CHART**

| Call Factory Direct - 877-452-0157                                                | 7                                                                                                                                                                                                                                   | Richard Hanley - California - Santa Barbara, Ventura, Los Angeles, Orange,                                                                                                                                                                                                                           |
|-----------------------------------------------------------------------------------|-------------------------------------------------------------------------------------------------------------------------------------------------------------------------------------------------------------------------------------|------------------------------------------------------------------------------------------------------------------------------------------------------------------------------------------------------------------------------------------------------------------------------------------------------|
| Call Factory Direct - 877-452-0157                                                |                                                                                                                                                                                                                                     | San Bernardino, Riverside, San Diego and Imperial Counties.<br>Nevada - Clark County.<br>Cell: 714-625-5539<br>Email: rth@lubricationscientifics.com<br><b>California</b> - All Counties not covered by Richard.<br>Nevada - All Counties except Clark County.<br>Call Factory Direct - 877-452-0157 |
| Call Factory Direct - 877-452-0157                                                |                                                                                                                                                                                                                                     |                                                                                                                                                                                                                                                                                                      |
| Andy Kromer                                                                       |                                                                                                                                                                                                                                     |                                                                                                                                                                                                                                                                                                      |
|                                                                                   | 8                                                                                                                                                                                                                                   |                                                                                                                                                                                                                                                                                                      |
| -                                                                                 |                                                                                                                                                                                                                                     |                                                                                                                                                                                                                                                                                                      |
| Call Factory Direct - 877-452-0157                                                |                                                                                                                                                                                                                                     |                                                                                                                                                                                                                                                                                                      |
| 6 Cory Walker<br>Cell: 832-585-7065<br>Email: c.walker@lubricationscientifics.com | 9                                                                                                                                                                                                                                   | Call Factory Direct - 877-452-0157                                                                                                                                                                                                                                                                   |
|                                                                                   | 10                                                                                                                                                                                                                                  | Call Factory Direct - 877-452-0157                                                                                                                                                                                                                                                                   |
|                                                                                   | Call Factory Direct - 877-452-0157<br>Call Factory Direct - 877-452-0157<br>Andy Kromer<br>Cell: 440-364-4721<br>Email: aklub@lubricationscientifics.com<br>Call Factory Direct - 877-452-0157<br>Cory Walker<br>Cell: 832-585-7065 | Call Factory Direct - 877-452-0157Call Factory Direct - 877-452-0157Andy KromerCell: 440-364-4721Email: aklub@lubricationscientifics.comCall Factory Direct - 877-452-0157Cory WalkerCell: 832-585-706510                                                                                            |