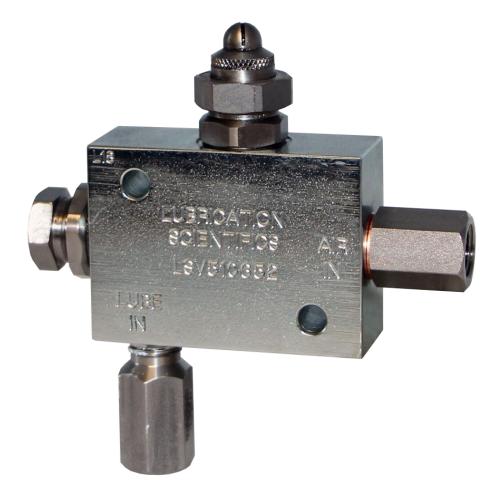

## **SPRAY VALVE FUNCTION**

SPRAY VALVE FUNCTION:

WHEN LUBE INLET (1) IS PRESSURIZED LUBE ENTERS CHAMBER (2) ALLOWING THE AIR CHECK (3) TO OPEN. WHEN AIR CHECK (3) IS OPEN, PRESSURIZED AIR ENTERS FROM THE AIR INLET PORT(4). PRESSURIZED GREASE AND AIR MIX CREATING A SPRAY PATTERN OUT OF THE SPRAY CAP (5)