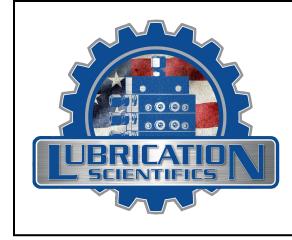

### **PRODUCT DESCRIPTION**

AUTOMATICALLY ALLOWS PRESSURIZED AIR TO ENTER THE AIR-LUBE MIXING NOZZLE WHEN SUPPLIED WITH PRESSURIZED LUBRICANT.

AUTO SHUTS OFF PRESSURIZED AIR WHEN LUBE PRESSURE CEASES.

CAN BE USED WITH BOTH OIL AND GREASE SYSTEMS.

#### **BENEFITS & FEATURES**

SAVES LUBRICANT

POSITIVE AIR SHUT OFF

**CONSERVES AIR** 

PURGES ITSELF AND PREVENTS CLOGGING

NO AIR CONTROLL COMPONENTS NEEDED

#### LUBE TYPES:

- OIL— MINIMUM OF 100 SUS AT 100° F
- GREASE: NLGI #1 AT ANY TEMPERATURE, NLGI#2 AT 32 ° F OR ABOVE

| TECHNICAL SPECIFICATIONS |                                        |  |
|--------------------------|----------------------------------------|--|
| MINIMUM AIR PRESSURE     | 25 PSI (1.7 BAR)                       |  |
| MAXIMUM AIR PRESSURE     | 145 PSI (10 BAR)                       |  |
| SPRAY PATTERNS           | 4 INCH OR 8 INCH ( 10.2 cm OR 20.3 cm) |  |